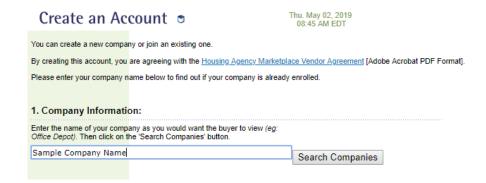

## Step 2: Creating an Account

Enter your company name and click on "Search Companies"

If no company is found, click on "Register your company."

If your company was found, follow instructions to register as a salesperson.

Submit the request.