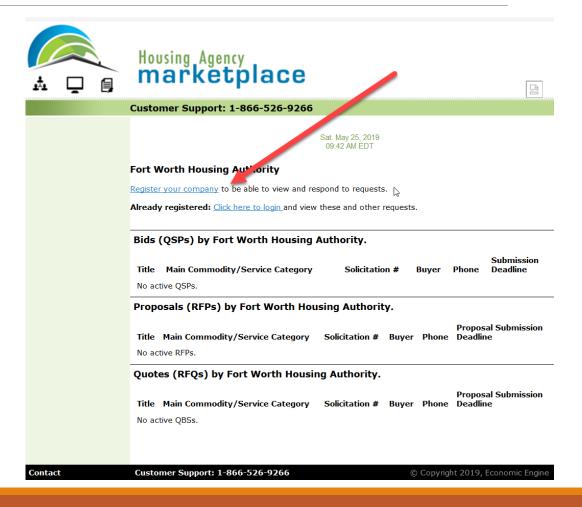

## Step 1: Marketplace Registration

Click "Register your Company"

You will be redirected to a form that will allow you to Create and Account

## Step 2: Creating an Account

Enter your company name and click on "Search Companies"

If no company is found, click on "Register your company."

If your company was found, follow instructions to register as a salesperson.